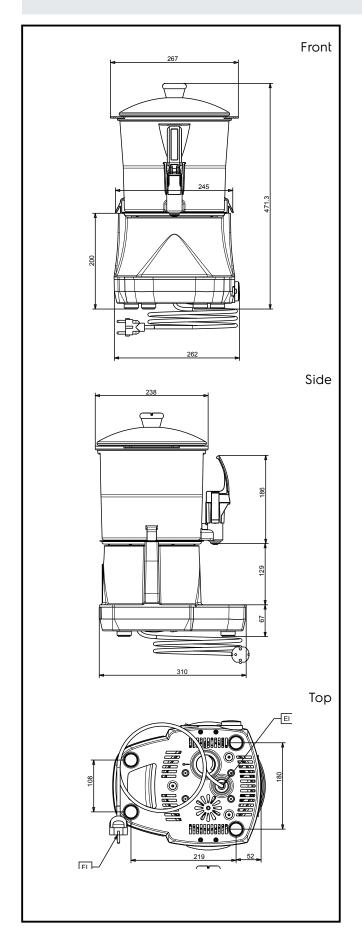

## Beverage Dispensing System Hot Chocolate Dispenser, 6 L, black

**Electric** 

Supply voltage: 220-240 V/1 ph/50 Hz

Electrical power, max: 0.85 kW

**Key Information:** 

Net weight:6.2 kgShipping weight:8 kgShipping height:530 mmShipping width:350 mmShipping depth:380 mmShipping volume:0.07 m³