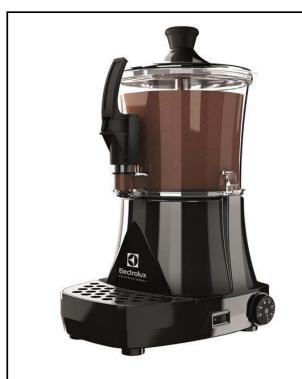

### Beverage Dispensing System Hot Chocolate Dispenser, 6 L, black

| ITEM #  |  |
|---------|--|
| MODEL " |  |
| MODEL # |  |
| NAME #  |  |
| CIC "   |  |
| SIS #   |  |
| AIA#    |  |

560019 (LOLA6)

Hot Chocolate Dispenser with 6 I bowl

#### Item No.

6lt hot chocolate dispenser; compact design. Transparent and extractable bowl that can be easily put in the fridge during the night. The vertical tap is easy to clean and to disassemble.

#### **Main Features**

- Hot chocolate dispenser ideal also for small places thanks to its compact design.
- Transparent and extractable bowl that can be easily put in the fridge during the night.
- The vertical tap is easy to clean and to disassemble.